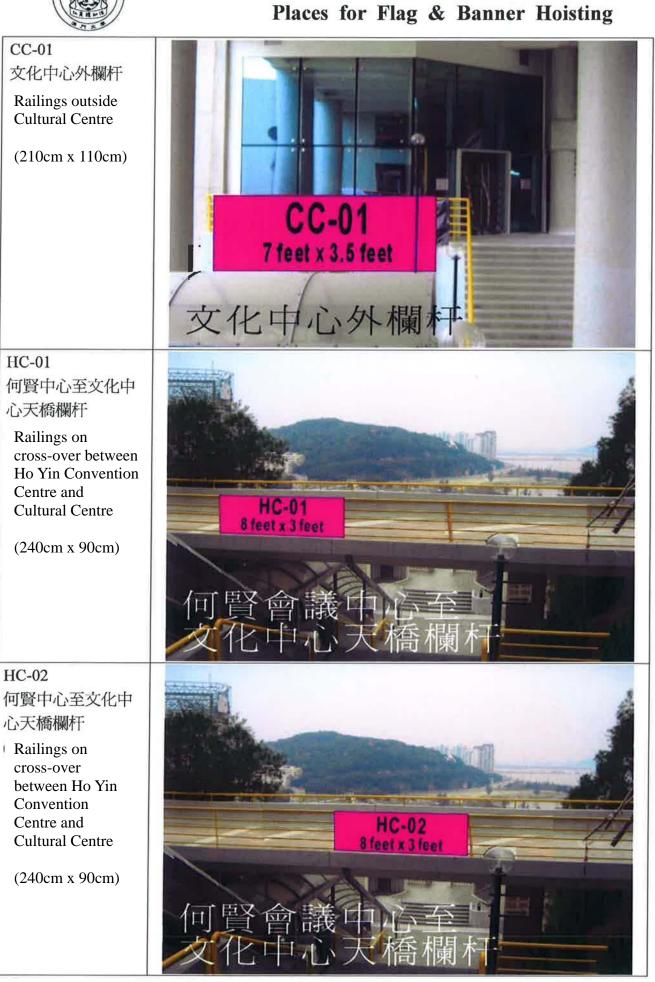

HC-03

HY-01

L2-01

## 何賢中心至文化中 心天橋欄杆 Railings on cross-over between Ho Yin Convention Centre and HC-03 Cultural Centre net x 3 feet (240cm x 90cm) 何賢會議 ロイン大 何賢中心外欄杆 Railings outside of Ho Yin Convention Centre (210cm x 110cm) **HY-01** feet x 3.5 feet 日 SIZ T 中葡樓二樓欄杆 Railings on the second floor of Luso-Chinese Building (210cm x 90cm) 中葡 櫻