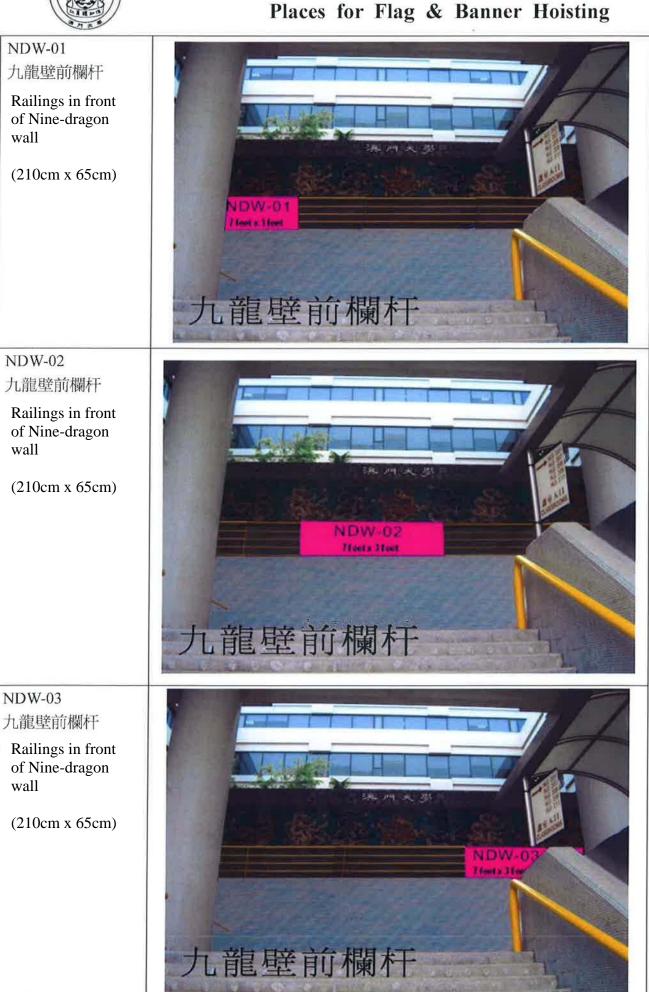

HC-03

HY-01

L2-01

## 何賢中心至文化中 心天橋欄杆 Railings on cross-over between Ho Yin Convention Centre and HC-03 Cultural Centre net x 3 feet (240cm x 90cm) 何賢會議 ロイン大 何賢中心外欄杆 Railings outside of Ho Yin Convention Centre (210cm x 110cm) **HY-01** feet x 3.5 feet 日 SIZ T 中葡樓二樓欄杆 Railings on the second floor of Luso-Chinese Building (210cm x 90cm) 中葡 櫻