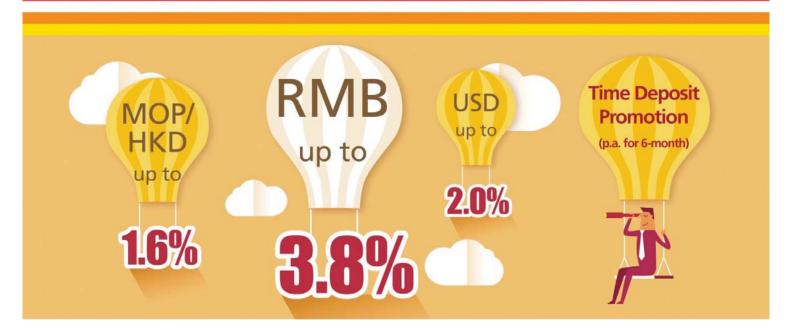

## **Exclusive offers for staff of The University of Macau**

Place new time deposit to enjoy the following preferential interest rates:

| Currency | Deposit amount     | 3-month   | 6-month   |
|----------|--------------------|-----------|-----------|
| RMB      | ¥50,000 or above   | 3.2% p.a. | 3.3% p.a. |
|          | ¥300,000 or above  | 3.6% p.a. | 3.8% p.a. |
| USD      | \$5,000 or above   | 1.3% p.a. | 1.5% p.a. |
|          | \$50,000 or above  | 1.8% p.a. | 2.0% p.a. |
| МОР/НКО  | \$50,000 or above  | 1.2% p.a. | 1.3% p.a. |
|          | \$500,000 or above | 1.5% p.a. | 1.6% p.a. |